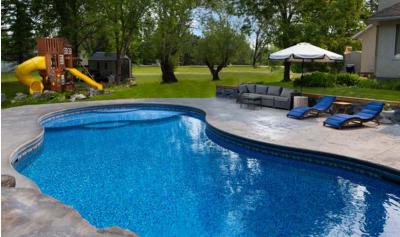

You can also fill out a Request Form by visiting malachmetal.com/contact-us.

Ground-level view of showcase free-form pool, featuring custom free-form steel steps.