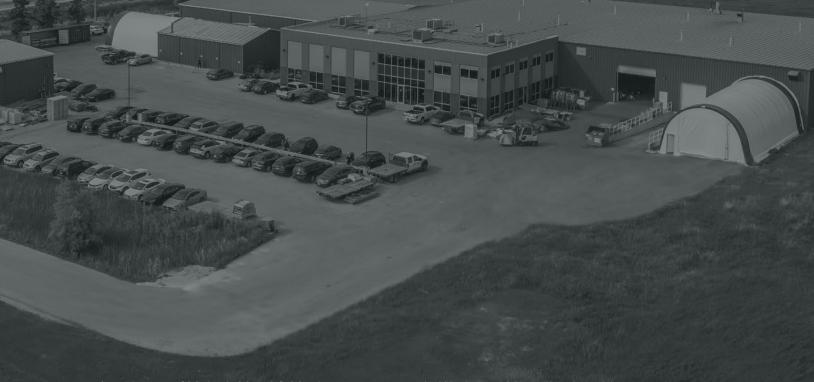

#### DELIVERY

Our lead times are 1-2 weeks quicker than our competitors! In an industry with a short season, we know our partners are relying on us to be on time – every time.

Aerial view of Malach Metal & Machining, just outside Winnipeg, Manitoba. In addition to the 75,000 square foot manufacturing floor, spaces for engineers, sales, operations, accounting, and management are included in this collaborative facility.