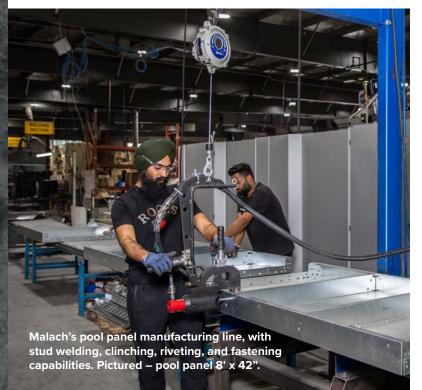

#### SHOWING OUR "METAL"

Using state-of-the-art metal fabrication technologies, Malach provides start-to-finish manufacturing at our Winnipeg, Manitoba and Valley City, North Dakota facilities. In addition to our pool panels, our products and capabilities include:

#### **OUR POOL PANELS**

We offer a wide range of pool panels, from straight to curved and with any radius. And we only use 14-gauge G235 galvanized steel – the best in the industry. Staircases, ledges, and benches can be fabricated to spec or purchased from our standard offering. We also welcome custom inquiries for unique, one-of-a-kind builds.