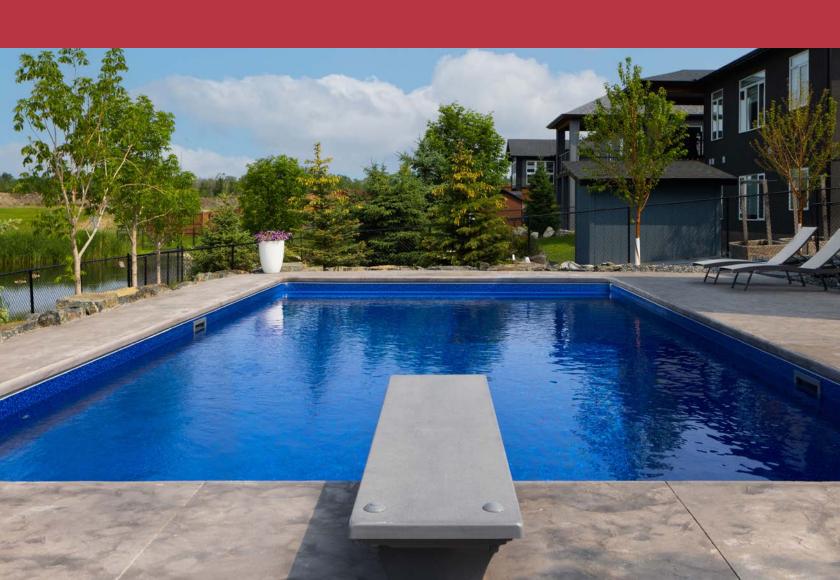

You can also fill out a Request Form by visiting malachmetal.com/contact-us.

Ground-level view of showcase free-form pool, featuring custom free-form steel steps.