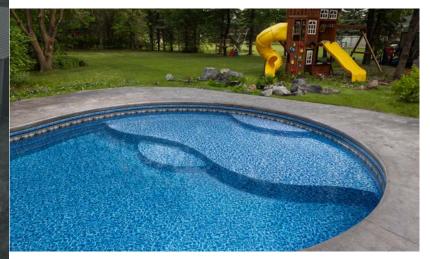

You can also fill out a Request Form by visiting malachmetal.com/contact-us.

Ground-level view of showcase free-form pool, featuring custom free-form steel steps.