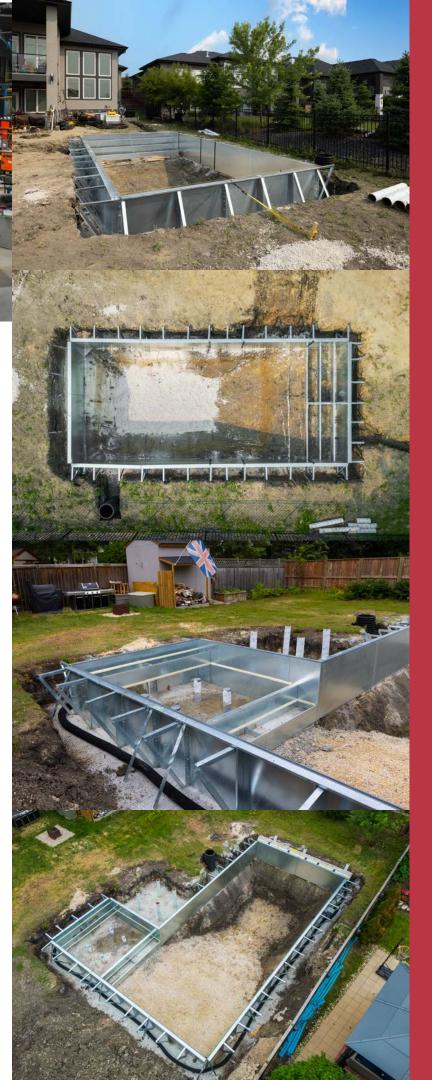

Ground-level view of a 14' x 28' steel pool kit in construction. The steel pool walls are 42" standard height panels, and there are alternating deck frames and X-frames with an open top 14' full-width step.

Birds-eye view of a 14' x 28' steel pool kit in construction.

Ground level view of the 10' x 10' sun ledge/step combo on 42" G235 steel panels.

Aerial view of a 16' x 36' rectangle steel kit with 42" G235 steel panels, with an added 10' x 10' sun ledge/stair combo.