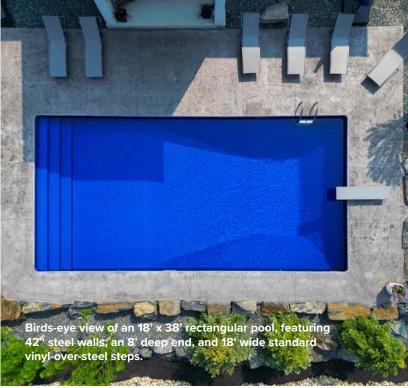

Birds-eye view of a 14' x 28' steel pool kit in construction.

Ground level view of the 10' x 10' sun ledge/step combo on 42" G235 steel panels.

Aerial view of a 16' x 36' rectangle steel kit with 42" G235 steel panels, with an added 10' x 10' sun ledge/stair combo.